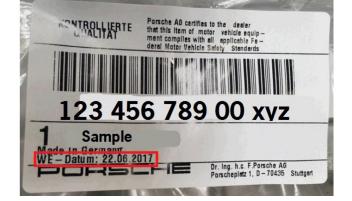

## Attention: Porsche Parts Managers/Parts Personnel

Description

Porsche Cars North America requests return of the following part(s) to PCNA if in stock at your dealership:

Instructions

| 97011191278 | Rear Muffler       | all parts with WE-Date 13.08.2021 and 22.11.2023             |
|-------------|--------------------|--------------------------------------------------------------|
| 97011191263 | Rear Muffler       | all parts with WE-Date 20.09.2023                            |
| 9A111031507 | High Pressure Pump | all parts with WE-Date 28.05.2024, 04.06.2024 and 11.06.2024 |